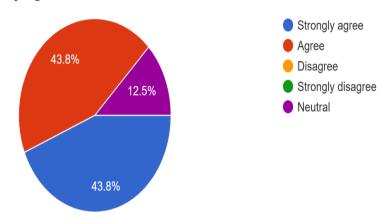

#### TEACHERS FEEDBACK REPORT

1. The syllabus of the program is revised time to time

2. The syllabus generates interest in higher education

**3.** The syllabus has good balance between theory and application