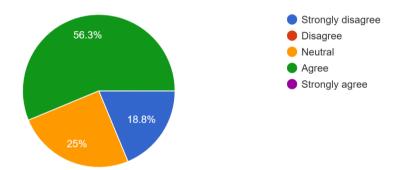

#### TEACHERS FEEDBACK REPORT

1. The syllabus of the program is revised time to time

2. The syllabus generates interest in higher education

**3.** The syllabus has good balance between theory and application