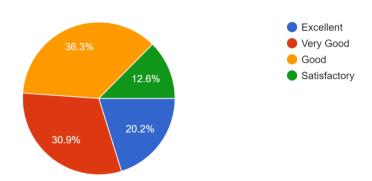

7. The syllabus has good balance between theory and application

8. How do you rate the courses in terms of extra learning or self-learning considering the design of the course?

9. How do you rate the relevance of the textbooks and reference books by the international recognition to the courses?