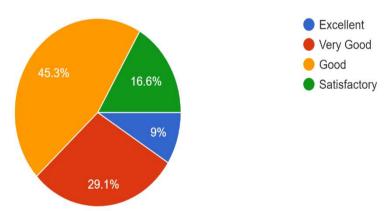

4. How do you rate the percentage of courses having Lab components?

5. Will you rate the syllabus applicable/relevance to real life situations?

6. How will you rate the syllabus relevant to professional development?