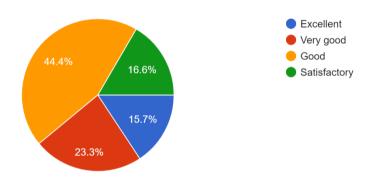

7. The syllabus has good balance between theory and application

8. How do you rate the courses in terms of extra learning or self-learning considering the design of the course?

9. How do you rate the relevance of the textbooks and reference books by the international recognition to the courses?