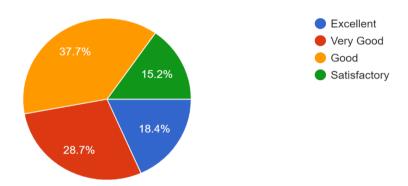

10. How do you rate the distribution of the contact hours among the course components (L+P+T)?