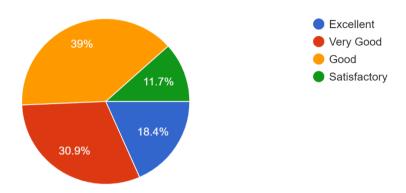

#### STUDENTS FEEDBACK REPORT

1 How will you rate the course and the relevance of the units?

2. How will you rate the Electives offered in relation with the Technological Advancement?

3. How do you rate the sequence of the courses that you are studying are in sequence to what you have studied in the previous semester?