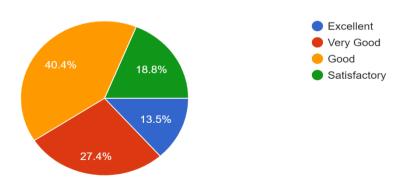

4. How do you rate the percentage of courses having Lab components?

5. Will you rate the syllabus applicable/relevance to real life situations?

6. How will you rate the syllabus relevant to professional development?