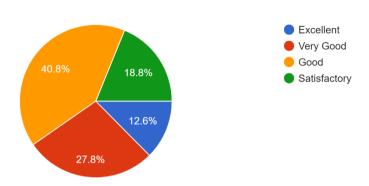

4. How do you rate the percentage of courses having Lab components?

5. Will you rate the syllabus applicable/relevance to real life situations?

6. How will you rate the syllabus relevant to professional development?