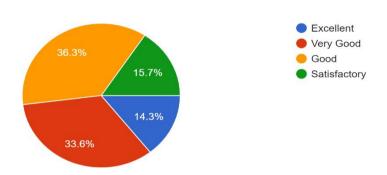

7. The syllabus has good balance between theory and application

8. How do you rate the courses in terms of extra learning or self-learning considering the design of the course?

9. How do you rate the relevance of the textbooks and reference books by the international recognition to the courses?