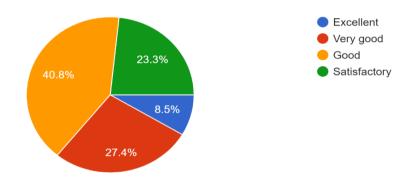

#### STUDENTS FEEDBACK REPORT

1 How will you rate the course and the relevance of the units?

2. How will you rate the Electives offered in relation with the Technological Advancement?

3. How do you rate the sequence of the courses that you are studying are in sequence to what you have studied in the previous semester?