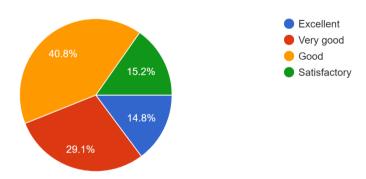

#### STUDENTS FEEDBACK REPORT

1 How will you rate the course and the relevance of the units?

2. How will you rate the Electives offered in relation with the Technological Advancement?

3. How do you rate the sequence of the courses that you are studying are in sequence to what you have studied in the previous semester?