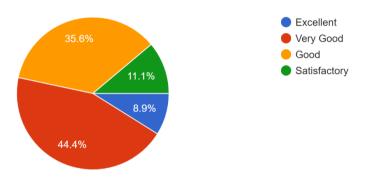

## ALUMNI FEEDBACK REPORT

**1.** How do you rate the offering of the electives in terms of the technological advancements

**2.** Do you think the current syllabus is adequately covering the contemporary topics