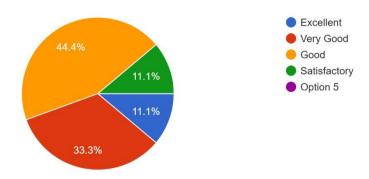

4. How do you rate the relevance of the course in relation to the program?

**5.** How will you rate the syllabus in terms of entrepreneurial attitude towards students

**6.** How do you rate the availability of sufficient materials and books to complete the coverage of syllabus