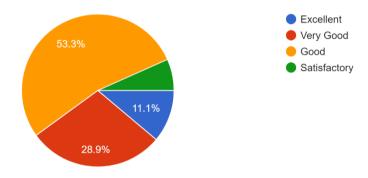

4. How do you rate the relevance of the course in relation to the program?

**5.** How will you rate the syllabus in terms of entrepreneurial attitude towards students

**6.** How do you rate the availability of sufficient materials and books to complete the coverage of syllabus