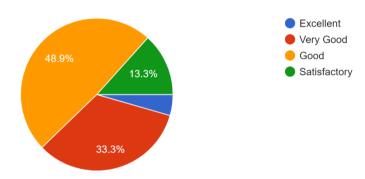

## ALUMNI FEEDBACK REPORT

**1.** How do you rate the offering of the electives in terms of the technological advancements

**2.** Do you think the current syllabus is adequately covering the contemporary topics