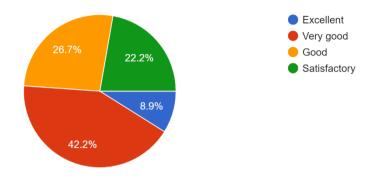

4. How do you rate the relevance of the course in relation to the program?

**5.** How will you rate the syllabus in terms of entrepreneurial attitude towards students

**6.** How do you rate the availability of sufficient materials and books to complete the coverage of syllabus